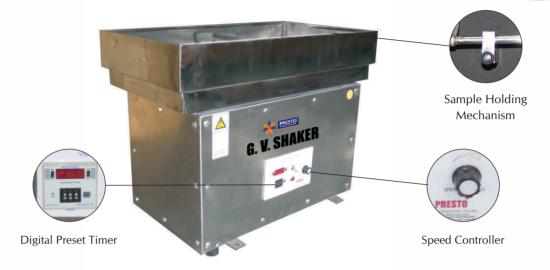

# **GV** Shaker

- High Quality rugged structure with corrosion resistant main body
- Digital Preset timer to set test duration
- Stainless Steel fabrication for robust construction
- Sample Holding Mechanism with locking clip
- Single handed hassle free operation
- Speed controller to set speed of Shaking/vibration of GV table
- Auto stop of the equipment after set time or test completion.

## **Highlights:**

| Sample Holding Mechanism | Yes             |
|--------------------------|-----------------|
| Material of Main Body    | Stainless Steel |
| Dimensions               | 715x420x520 mm  |