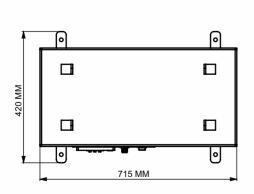

Top View Front View Side View

## **Highlights:**

| Sample Holding Mechanism | Yes             |
|--------------------------|-----------------|
| Material of Main Body    | Stainless Steel |
| Dimensions               | 715x420x520 mm  |