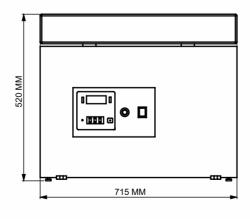

Top View Front View Side View

## **Highlights:**

| Sample Holding Mechanism | Yes             |
|--------------------------|-----------------|
| Material of Main Body    | Stainless Steel |
| Dimensions               | 715x420x520 mm  |