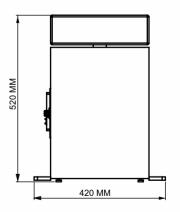

Top View Front View Side View

## **Highlights:**

| Sample Holding Mechanism | Yes             |
|--------------------------|-----------------|
| Material of Main Body    | Stainless Steel |
| Dimensions               | 715x420x520 mm  |